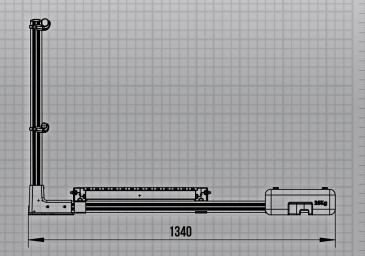

# **DIMENSIONS**









Aluminum bar-grating walkways with aluminum perimeter guardrails represent the highest quality designs available. Designed for attachment to structures, buildings, wall surfaces and free-standing designs, LONDYES platforms satisfy or exceed the most stringent code requirements for general commercial, municipal and industrial applications



# **MAIN PARTS**





## **BARCKET FOR FREESTANDING LEG**



# WALKWAY PAIRS WITH FREESTANDING GUARDRAIL

- Platform Non-corrosive bar-grating platform 1
- Platform connector (2)
- **Bumper** Horizontal metal guard for platform (3)
- Freestanding guardrail
  Mount the guardralls onto platform
- FS base bracket





www.longdyes.com



## **OFFICE**

ROOM 3006, TOWER 3, EXCELLENCE CENTURY CENTER, No.31 Longcheng Road, Qingdao, China

PHONE: +86 532 83932416 MAIL: info@longdyes.com

#### **FACTORY**

No.8 Badlulai Road, Qingdad, China