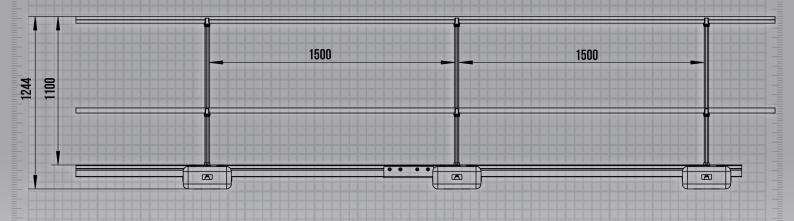

# WALKWAY PAIRS WITH FREESTANDING GUARDRAIL

- Platform Non-corrosive bar-grating platform 1
- Platform connector (2)
- **Bumper** Horizontal metal guard for platform (3)
- Freestanding guardrail
  Mount the guardralls onto platform
- FS base bracket