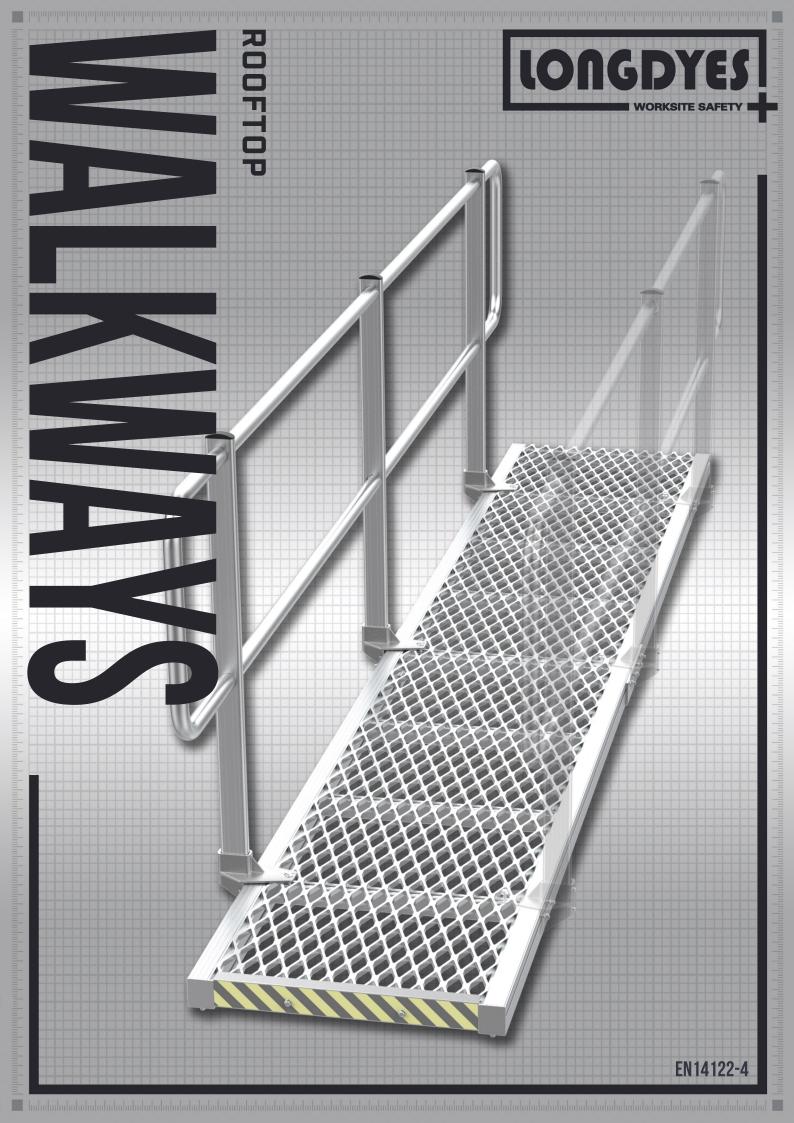

# **DIMENSIONS**

Aluminum bar-grating walkways with aluminum perimeter guardrails represent the highest quality designs available. Designed for attachment to structures, buildings, wall surfaces and free-standing designs, LONDYES platforms satisfy or exceed the most stringent code requirements for general commercial, municipal and industrial applications