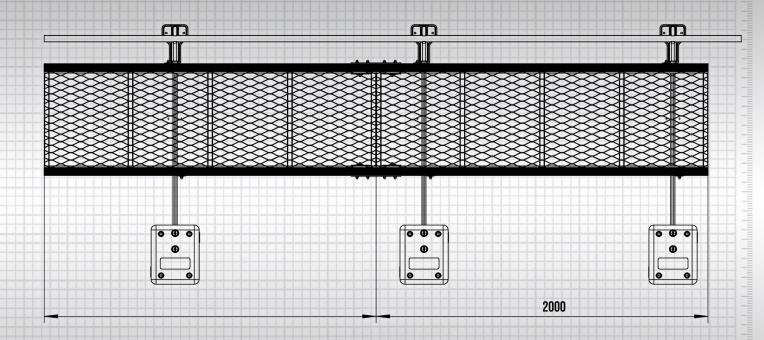

# WALKWAY PAIRS WITH FREESTANDING GUARDRAIL

- Platform Non-corrosive bar-grating platform 1
- Platform connector (2)
- **Bumper** Horizontal metal guard for platform (3)
- Freestanding guardrail
  Mount the guardralls onto platform
- FS base bracket