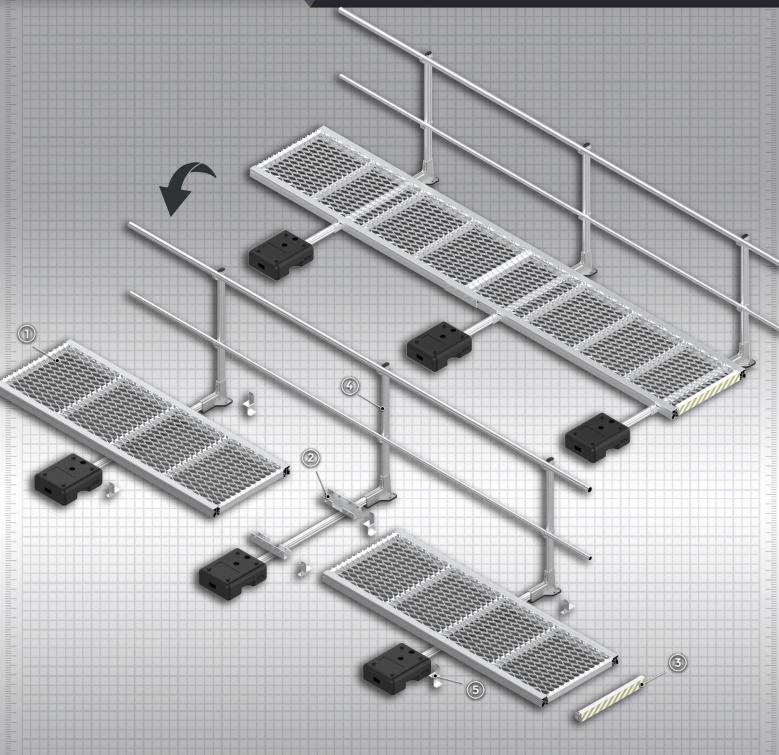

# **MAIN PARTS**

# WALKWAY PAIRS WITH FREESTANDING GUARDRAIL

- Platform Non-corrosive bar-grating platform 1
- Platform connector (2)
- **Bumper** Horizontal metal guard for platform (3)
- Freestanding guardrail
  Mount the guardralls onto platform
- FS base bracket