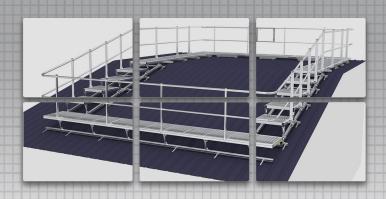

# **DIMENSIONS**

Aluminum bar-grating walkways with aluminum perimeter guardrails represent the highest quality designs available. Designed for attachment to structures, buildings, wall surfaces and free-standing designs, LONDYES platforms satisfy or exceed the most stringent code requirements for general commercial, municipal and industrial applications