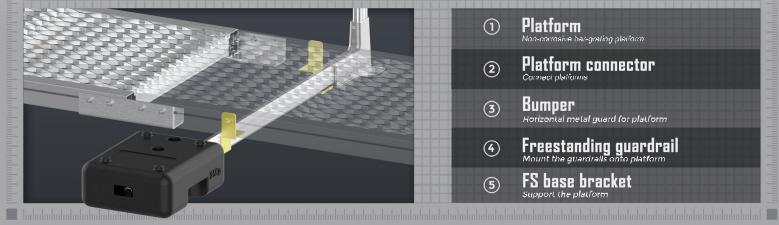

# WALKWAY PAIRS WITH FREESTANDING GUARDRAIL

- Platform Non-corrosive bar-grating platform 1
- Platform connector (2)
- **Bumper** Horizontal metal guard for platform (3)
- Freestanding guardrail
  Mount the guardralls onto platform
- FS base bracket